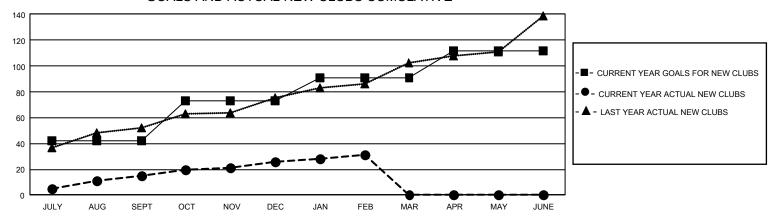

## GOALS AND ACTUAL NEW CLUBS CUMULATIVE

## GMT Constitutional Area 6, Group H

REPORT DOES NOT INCLUDE CLUBS IN UNDISTRICTED AREAS.

| Clubs                 |               |           |               |  |  |  |  |
|-----------------------|---------------|-----------|---------------|--|--|--|--|
| RESULTS FOR 2022-2023 |               |           |               |  |  |  |  |
| QUARTER               | NEW CLUB GOAL | NEW CLUBS | DROPPED CLUBS |  |  |  |  |
| JULY/AUG/SEPT         | 126           | 15        | 8             |  |  |  |  |
| OCT/NOV/DEC           | 93            | 11        | 36            |  |  |  |  |
| JAN/FEB/MAR           | 54            | 5         | 12            |  |  |  |  |
| APR/MAY/JUNE          | 63            | 0         | 0             |  |  |  |  |