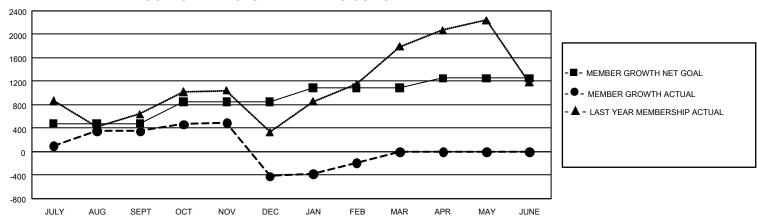

## GOALS AND ACTUAL MEMBERS CUMULATIVE

| DROPPED CLUBS: 56 |       | 461 CLUBS OF 1,161 ADDED 1<br>OR MORE NEW MEMBERS | GENDER DISTRIBUTION                   |                 |  |
|-------------------|-------|---------------------------------------------------|---------------------------------------|-----------------|--|
|                   |       |                                                   | MALE                                  | 21,991 (67.66%) |  |
|                   |       |                                                   | FEMALE                                | 10,497 (32.30%) |  |
| DROPPED MEMBERS   |       |                                                   | NON BINARY                            | 0 (0.00%)       |  |
| DECEASED          | 56    |                                                   | PREFER NOT TO ANSWER                  | 13 (0.04%)      |  |
| CLUB CANCELLED    | 761   |                                                   | TOTAL FAMILY UNIT MEMBERS             | 5 20,039        |  |
| OTHER             | 2,136 | CLICK HERE FOR                                    |                                       | ,               |  |
| TOTAL             | 2,953 | CUMULATIVE MEMBERSHIP DATA                        | FAMILY MEMBERS PAYING HALF DUES 12,35 |                 |  |

| Members               |                           |                         |                                              |  |  |  |  |  |  |
|-----------------------|---------------------------|-------------------------|----------------------------------------------|--|--|--|--|--|--|
| RESULTS FOR 2022-2023 |                           |                         |                                              |  |  |  |  |  |  |
| QUARTER               | MEMBER GROWTH NET<br>GOAL | MEMBER GROWTH<br>ACTUAL | DROPPED MEMBERS ACTUAL (including transfers) |  |  |  |  |  |  |
| JULY/AUG/SE           | EPT 480                   | 1,337                   | 845                                          |  |  |  |  |  |  |
| OCT/NOV/DE            | C 370                     | 938                     | 1,647                                        |  |  |  |  |  |  |
| JAN/FEB/MAF           | ₹ 235                     | 865                     | 461                                          |  |  |  |  |  |  |
| APR/MAY/JUI           | NE 165                    | 0                       | 0                                            |  |  |  |  |  |  |